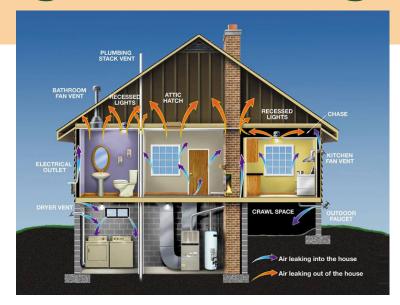

## **Understanding Air Leakage**

We have helped homeowners across Vermont to save on average over \$900 annually on heating costs and achieve a 30% reduction in air flow.

**According to US Energy Depart**ment: "The average home has enough air leakage to add up to a two-foot-square hole. That's like leaving a medium-sized window open 24 hours a day."

### What we can do to help: