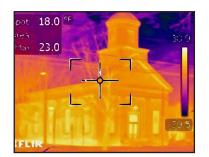

- An Analysis of Heating and Cooling Systems to determine efficiency and safety.
- Blower Door Testing to identify air leakage.
- Infared Imaging and/or Smoker Tracer to help locate air leaks.
- Conduct a health & safety test on smoke and carbon minoxide detectors.